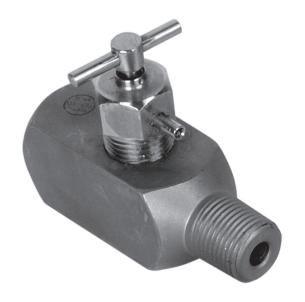

The Hex HB52 Bleed Tee is ideal for modernizing outdated, non-bleed gauge installations. During instrument maintenance, simply thread the HB52 into the outlet of an existing block valve. An instrument is then threaded into the HB52 outlet to complete the installation. A second 1/2" side outlet accommodates a gauge or tube fitting for a remote auxiliary instrument. Bleed-off is simple — a turn of the handle directs flow through the discharge tube.