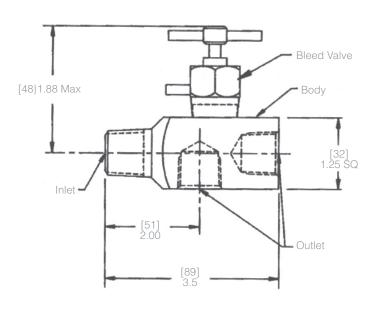

## **Dimensions**

Orifice Size: 0.315" with 0.127" bleed Weight: 1.5 pounds (0,68 kgs)