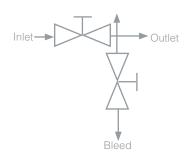

## Flow Schematic for HB52

| How to Order    |                       |                                      |            |            |             |              |                      |              |  |  |  |  |
|-----------------|-----------------------|--------------------------------------|------------|------------|-------------|--------------|----------------------|--------------|--|--|--|--|
| Model<br>Number | Seat<br>Configuration | Body Material                        | Inlet Size | Inlet Type | Outlet Size | Outlet Type  | Bleed Stem           | Bleed Seat   |  |  |  |  |
| HB52            | 1 = Hard              | S = Carbon Steel<br>(A108)           | 3 = 1/2"   | 1 = MNPT   | 3 = 1/2"    | 1 = FNPT     | 2 = 316 SS<br>Needle | 1 = Integral |  |  |  |  |
|                 |                       | U = Stainless Steel<br>(SA-479; 316) | 4 = 3/4"   | 2 = MSW    |             | R = Plug (1) |                      |              |  |  |  |  |
|                 |                       | P = Carbon Steel<br>(A105)           |            |            |             |              |                      |              |  |  |  |  |